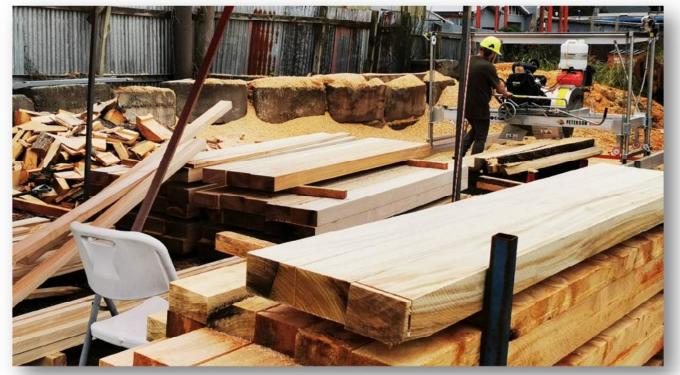

## **10/37EFI WPF FIELD RESULTS**

**CHRIS BROWNE, SEPTEMBER 2019** 

| COUNTRY                   | New Zealand                        |
|---------------------------|------------------------------------|
| SAWMILL                   | Peterson Winch Production Frame    |
| MOTOR                     | 37EFI Vanguard                     |
| BLADE SIZE                | 10" (25cm)                         |
| UPGRADES                  | Electric Winch for vertical sizing |
| TIMBER                    | Gum (Eucalyptus)                   |
| BEAM DIMENSIONS           | 8" x 4" (20cm x 10cm)              |
| LOG LENGTH                | 8' (2.4m)                          |
| TOTAL BOARD FEET CUT      | 1900bft (4.5m3)                    |
| TOTAL HOURS WORKED        | 5                                  |
| TOTAL INCOME              | \$1700                             |
| SAWMILL RUNNING COSTS     | \$20                               |
| BLADE REPLACEMENT         | None                               |
| BLADE SHARPENING          | Once (5mins)                       |
| BOARD FEET CUT WITH BLADE | 21,000bft (49.5m3) and counting    |